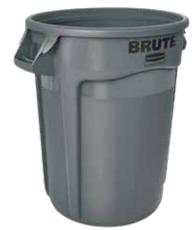

Clip Tension Bar 5 spring clips. 5127576 Reg. \$14.99

SALE \$14.99

Crawford\* Garage & Tool Organizer
8ft Silver Steel 5127543 Reg. \$19.99

8ft Silver Steel 5127543 Reg. \$19.99

4 Foot

**SALE \$26.99**48" x 24" x 12" 5037822 Reg. \$34.99 **6 Foot** 