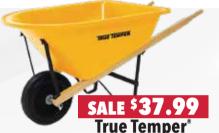

SALE \$5.99

Rugg® Youth Tine Rake

Ace\* 6 Cu Ft Steel Wheelbarrow Anti-Tilt Leg Stabilizers. 7331721 Reg. \$139.99

Youth Wheelbarrow Poly 1.25 Cu. Ft. 7174790 Reg. \$44.99

SALE \$6.99
Rugg\* Buddy B
Youth Shovel