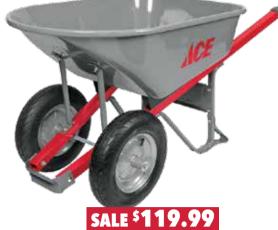

SALE \$5.99

Rugg® Youth Tine Rake

Ace\* 6 Cu Ft Steel Wheelbarrow Anti-Tilt Leg Stabilizers. 7331721 Reg. \$139.99

Youth Wheelbarrow Poly 1.25 Cu. Ft. 7174790 Reg. \$44.99

SALE \$6.99
Rugg\* Buddy B
Youth Shovel