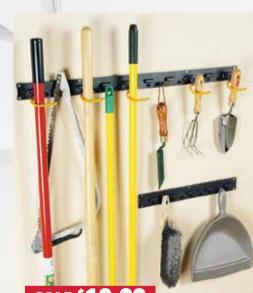

**SALE \$49.99** 

72" x 36" x 18" 5013641 Reg. \$79.99

**YOUR CHOICE** 

SALE \$10.99

Greenmade® 27 Gal.

Heavy-Duty Storage Tote

or 12 Gal. InstaCrate

SALE \$69.99
AR Shelving Garage
Series Shelving Unit