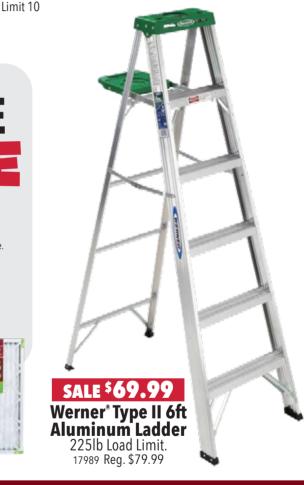

V 21" Snow Thrower

Includes two 5 Ah batteries and charger.
Single Stage. 7024673

YOU PAY \$899.00

EGO<sup>®</sup> Power+ 56V Auger-Propelled 21" Snow Thrower

cludes two 7.5 Ah batteries and charger. Single Stage. 7012132 **\$1499.00** - \$100.00 with Ace Rewards

YOU PAY \$1399.00

EGO\* Power+ 56V 24" Snow Thrower

Includes two 7.5 Ah batteries and charger. 2 Stage. Self-Propelled. 7008474 Reg. \$1499.00





SALE \$5.99 **Dow® Great Stuff Gaps & Cracks** 

13322 Reg. \$7.49



SALE 3 for \$12

Mrs. Meyer's\* Clean Day Dish Soap, Hand Soap or Multi-Surface Cleaner



**SALE \$109.99** - \$20.00 with Ace Rewards YOU PAY \$89.99

Craftsman® 12 Gallon Wet/Dry Vac

2560209

## **Buy One Get One** Select Bona

**Cleaning products** Discounted item must be of equal or lesser value.











## **Senior Discount**

Every Wednesday Seniors 65 and older save 10% OFF regular priced items.

**LOCALLY OWNED AND OPERATED** 



SALE \$11.99 -\$2 with Ace Rewards

**Select Glad® ForceFlex Garbage Bags** 6030448 6030447 6108310 6185706 6185789 6292239 6108328

YOU PAY \$9.99 ea.





MontanaAce.com

## **OPEN 7am - 10pm EVERY DAY**

Missoula | Tremper's 2301 Brooks St • 406.728.3030 Missoula | Eastgate 905 E Broadway • 406.721.9690 Ronan 63597 US HWY 93 • 406.676.6000 **Polson** 

50393 US HWY 93 • 406.883.6884 **Kalispell** 130 N Meridian Rd • 406.755.9701 Montana More

**OPEN** Monday - Friday 7am - 6pm Saturday & Sunday 9am - 5pm

Missoula · 1023 Kensington · (406) 532.3499 Polson · 50393 US HWY 93 · (406) 883.6686 Kalispell · 130 N Meridian · (406) 755.9705



VALID NOW THROUGH