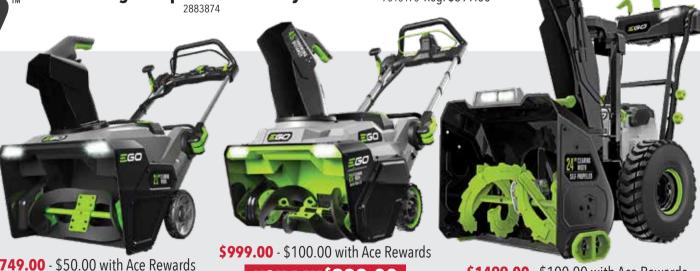

YOU PAY \*249.00 EGO\* Power+ 56V

670 CFM Handheld Blower

**\$329.00** - \$30.00 with Ace Rewards

YOU PAY \$299.00

EGO\* Power+ 56V 765 CFM Handheld Blower YOU PAY \$699.00

EGO® Power+ 56V 21" Snow Thrower

Includes two 5 Ah batteries and charger.
Single Stage. 7024673

YOU PAY \$899.00

EGO<sup>®</sup> Power+ 56V Auger-Propelled 21" Snow Thrower

cludes two 7.5 Ah batteries and charger. Single Stage. 7012132 **\$1499.00** - \$100.00 with Ace Rewards

YOU PAY \$1399.00

EGO\* Power+ 56V 24" Snow Thrower

Includes two 7.5 Ah batteries and charger. 2 Stage. Self-Propelled. 7008474 Reg. \$1499.00

SALE \$5.99 **Dow® Great Stuff Gaps & Cracks** 

13322 Reg. \$7.49